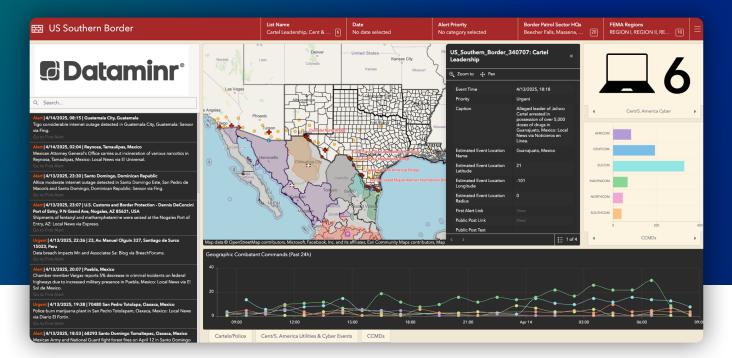

## Dataminr° 🛛 🏟 esri

# Supercharge ArcGIS with Dataminr's Al-driven real-time risk alerts

When facing security risks, minutes or hours of advantage can be the difference between an effective response or significant damage to your people and assets. Integration of Dataminr real-time AI-driven risk alerts into Esri's ArcGIS comprehensive mapping & analytics system allows you to quickly identify, locate, and analyze high-impact events across all your organization's locations or in the field. You can then prioritize activities and focus only on impacted areas—all within your ArcGIS workflow.

Dataminr uses AI across over one-million public data sources to detect risks, threats, and events so you can make informed decisions with speed and confidence. Whether it's breaking news, highimpact events, ensuring employee and location safety, or monitoring transportation and supply chain disruptions, Dataminr delivers timely, relevant, and actionable alerts.

### 🖸 Dataminr° 📔 🏟 esri

(O)

Visualize real-time risks and threats by seamlessly integrating Dataminr alerts into the ArcGIS System