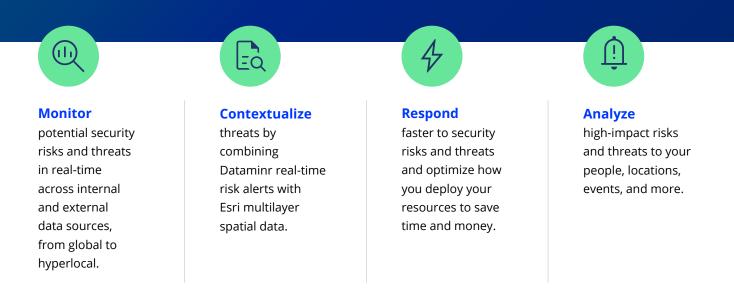

# Supercharge ArcGIS with Dataminr's Al-driven real-time risk alerts

When facing security risks, minutes or hours of advantage can be the difference between an effective response or significant damage to your people and assets. Integration of Dataminr real-time AI-driven risk alerts into Esri's ArcGIS comprehensive mapping & analytics system allows you to quickly identify, locate, and analyze high-impact events across all your organization's locations or in the field. You can then prioritize activities and focus only on impacted areas—all within your ArcGIS workflow.

Dataminr uses AI across over one-million public data sources to detect risks, threats, and events so you can make informed decisions with speed and confidence. Whether it's breaking news, highimpact events, ensuring employee and location safety, or monitoring transportation and supply chain disruptions, Dataminr delivers timely, relevant, and actionable alerts.